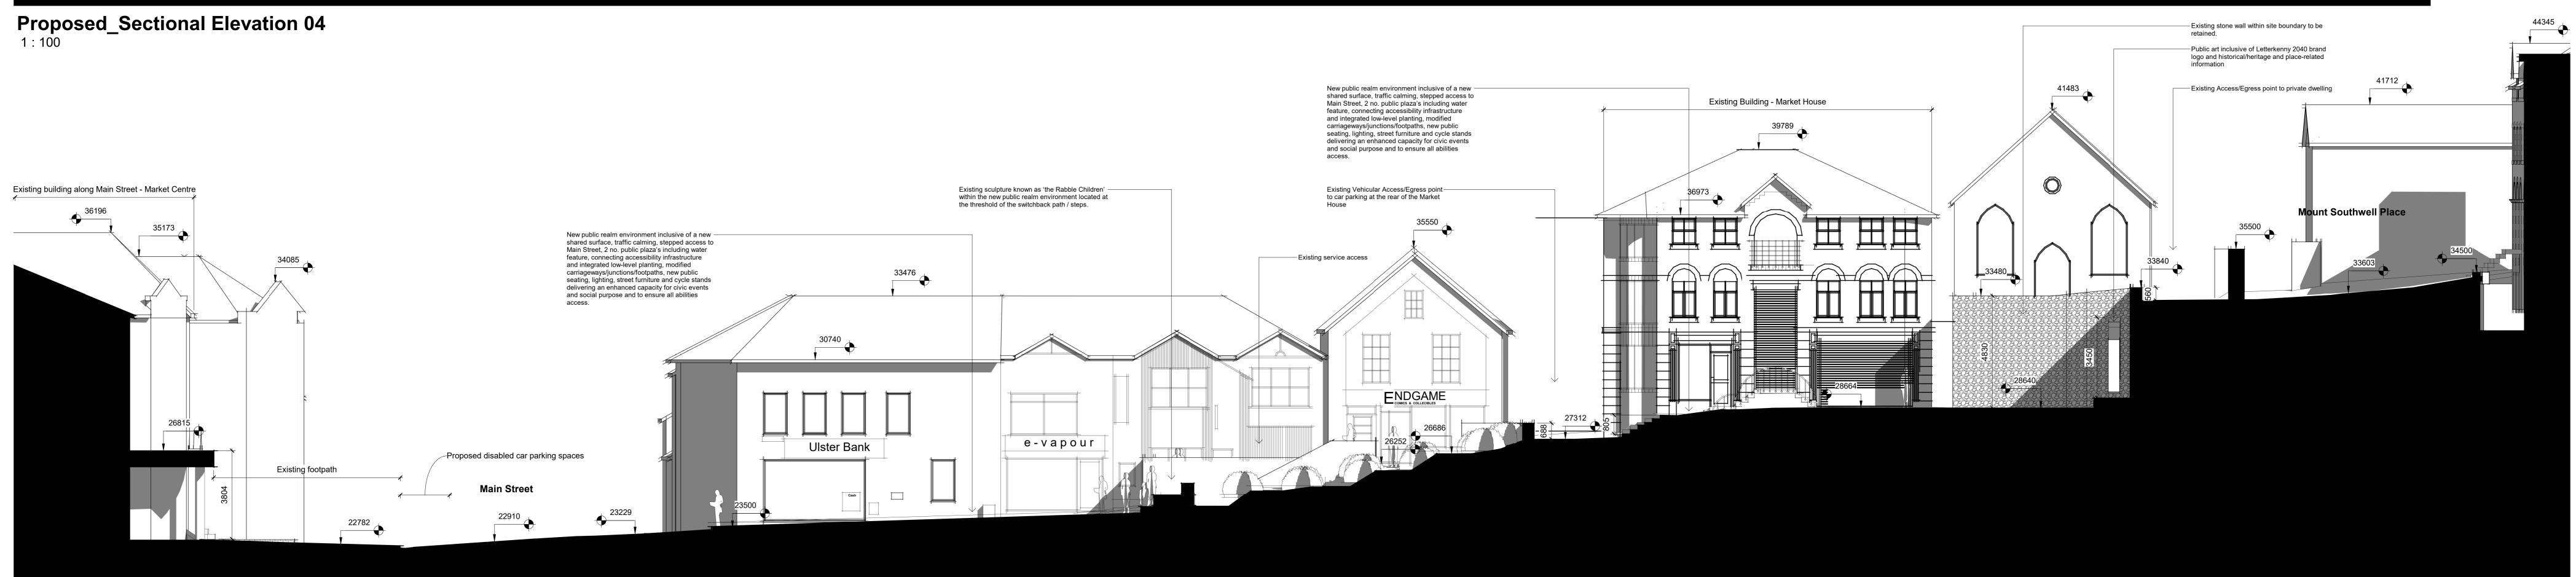

Proposed\_Sectional Elevation 05 1:100

Community Development & Planning Services Regeneration & Development Team Three Rivers Centre, Lifford, Co Donegal Tel:(074)9153900 I Fax:(074)9141793 I www.donegalcoco.ie